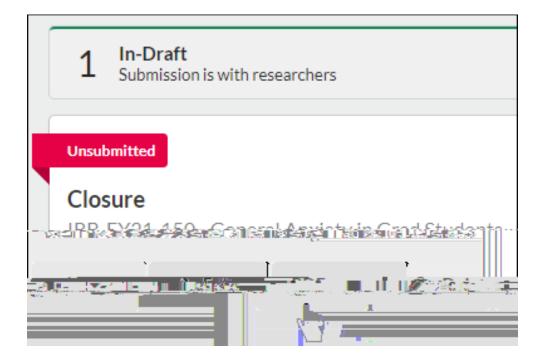

## ClosureSubmissiorInstructional Resource

Purpose of this resource: To show SHSU investigators how to create a **slutsoris** sion in Cayuse IRB.

4. ClickEditto begin your closuresubmission.

| 5.                                                                                         | Filling out your submission form, completing all required fields, and <b>@bok</b> pete Submission |  |
|--------------------------------------------------------------------------------------------|---------------------------------------------------------------------------------------------------|--|
|                                                                                            |                                                                                                   |  |
|                                                                                            |                                                                                                   |  |
|                                                                                            |                                                                                                   |  |
|                                                                                            |                                                                                                   |  |
| NOTE: SHSU will be required to approve the closure prior to the study being marked closed. |                                                                                                   |  |
|                                                                                            |                                                                                                   |  |