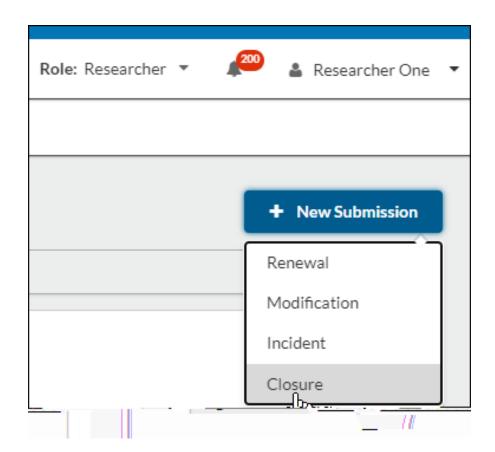

## ClosureSubmissiorInstructional Resource

Purpose of this resource: To show SHSU investigators how to create a **slutsoris** sion in Cayuse IRB.

4. ClickEditto begin your closuresubmission.

| 5.                                                                                         | Filling out your submission form, completing all required fields, and <b>@bok</b> pete Submission |  |
|--------------------------------------------------------------------------------------------|---------------------------------------------------------------------------------------------------|--|
|                                                                                            |                                                                                                   |  |
|                                                                                            |                                                                                                   |  |
|                                                                                            |                                                                                                   |  |
|                                                                                            |                                                                                                   |  |
| NOTE: SHSU will be required to approve the closure prior to the study being marked closed. |                                                                                                   |  |
|                                                                                            |                                                                                                   |  |